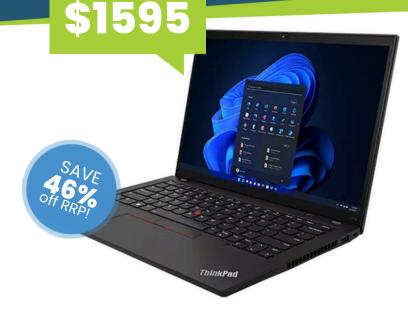

# Lenovo ThinkPad T16 Gen 2 **Exclusive Clearance Special**

#### RRP <del>\$2949</del>

LIMITED Secure Yours

Now!

- Fast Intel 13th Gen, 10 Core i5 Processor
- Intel Iris Xe Graphics
- Fast WiFi & Bluetooth, and Backlit Keyboard
- Dolby Audio and Dolby Voice Al noisesuppressing technology for communications
- MILSPEC Rated Chassis, Lightweight & Durable (1.68kg)

**Power, Speed** & Convenience

The Lenovo ThinkPad T16 Gen 2 is a powerful business grade laptop with **3YR Onsite Warranty standard.** Productivity and legendary reliability have made the Lenovo ThinkPad T Series our top seller, it has an all day battery & impressive 16" Wide Ultra Display, and full sized keyboard.