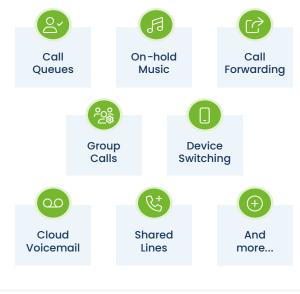

# **Teams Calling**

Transform the way you work with Telstra Calling for Microsoft Office 365



# **A Single Powerful Unified Workspace**

Make calls to landlines or mobiles from Microsoft Teams and empower your people to work more effectively when and where they need to, with the help from Telstra Calling for Office 365. It also provides a consistent, intuitive experience every time with tools your people know and trust.



#### **Achieve More!**



#### Why Teams Calling?

Unified Collaboration Experience

- Bring together all your technology and tools in one place.
- Avoid the complexity of separate collaboration systems.
- Meet security and compliance demands easily.

Simplicity for Peace of Mind

- Deploy, manage and scale with ease.
- Enjoy more financial flexibility.
- Be supported by our network specialists.

The Best of Both Worlds

- Co-created by Telstra and Microsoft market leaders in innovation.
- Access Telstra's world-class network and services expertise.

So How Does
It Work?



# A Plan to Suit Every Business

## Telstra Calling for Microsoft Office 365 Choose your Calling Plan

| Plan Name                             | Plan Details                                                                               | Busin