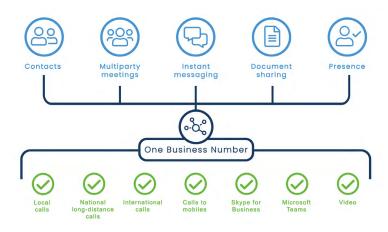

# **A Single Powerful Unified Workspace**

Make calls to landlines or mobiles from Microsoft Teams and empower your people to work more effectively when and where they need to, with the help from Telstra Calling for Office 365. It also provides a consistent, intuitive experience every time with tools your people know and trust.

#### **Achieve More!**