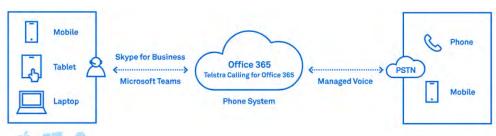

our people to work more effectively when and where they need to, with the help from Telstra Calling for Office 365. It also provides a consistent, intuitive experience every time with tools your people know and trust.



#### **Achieve More!**



#### Why Teams Calling?

Unified Collaboration Experience

- Bring together all your technology and tools in one place.
- Avoid the complexity of separate collaboration systems.
- Meet security and compliance demands easily.

Simplicity for Peace of Mind

- Deploy, manage and scale with ease.
- Enjoy more financial flexibility.
- Be supported by our network specialists.

The Best of Both Worlds

- Co-created by Telstra and Microsoft market leaders in innovation.
- Access Telstra's world-class network and services expertise.

So How Does
It Work?



# A Plan to Suit Every Business

## Telstra Calling for Microsoft Office 365 Choose your Calling Plan

| Plan Name                             | Plan Details                                                                               | Business Size                 | Monthly<br>Pricing Per<br>User (ex GST) |  |  |  |  |  |
|---------------------------------------|--------------------------------------------------------------------------------------------|-------------------------------|-----------------------------------------|--|--|--|--|--|
| Standard Calling                      | No included calls. All calls are usage rated and billed.                                   | Enterprise & Premier Business | \$8                                     |  |  |  |  |  |
| Essentials Calling